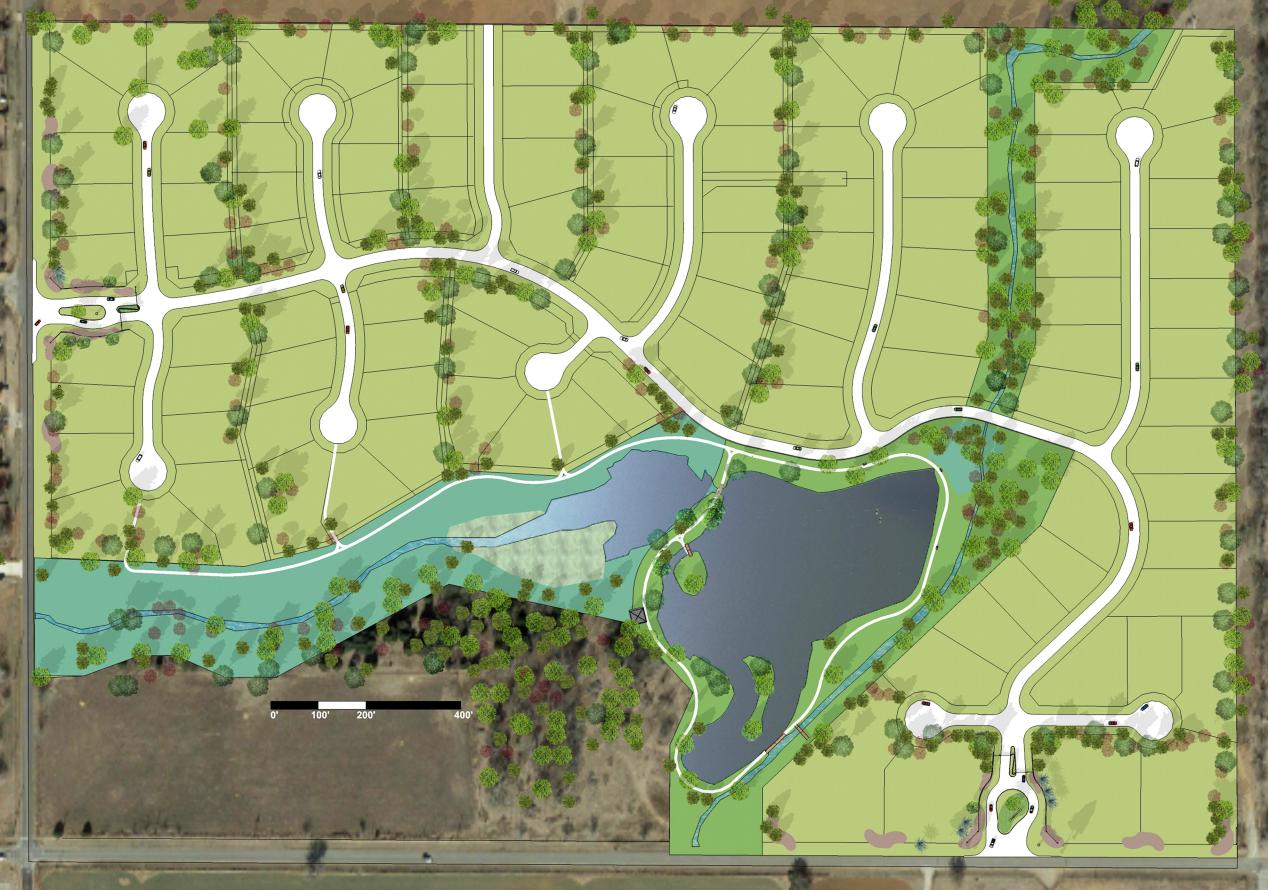

#### EST. 1889

ANTON'S LANDING aboy omnia Vinci

To: Anton's Landing Visitor

From: Lawson Crout, Developer

**RE:** Anton's Landing

Thank you for your interest in the unique new Anton's Landing community in Oklahoma City. Join us as we transform the historic Swatek homestead and farm into a community of authentic urban farm homes. We have used Open Space design principles to create a safe, park like atmosphere for our residents. Efforts are being made to preserve the undisturbed landscape enjoyed by early Oklahomans.

This 102 acre gated community includes only 108 urban home sites served by full city utilities. Lot sizes range from 1/3 to over 1 acre each, and minimum home sizes range from 2200 to 4000 square feet depending on location in the community.