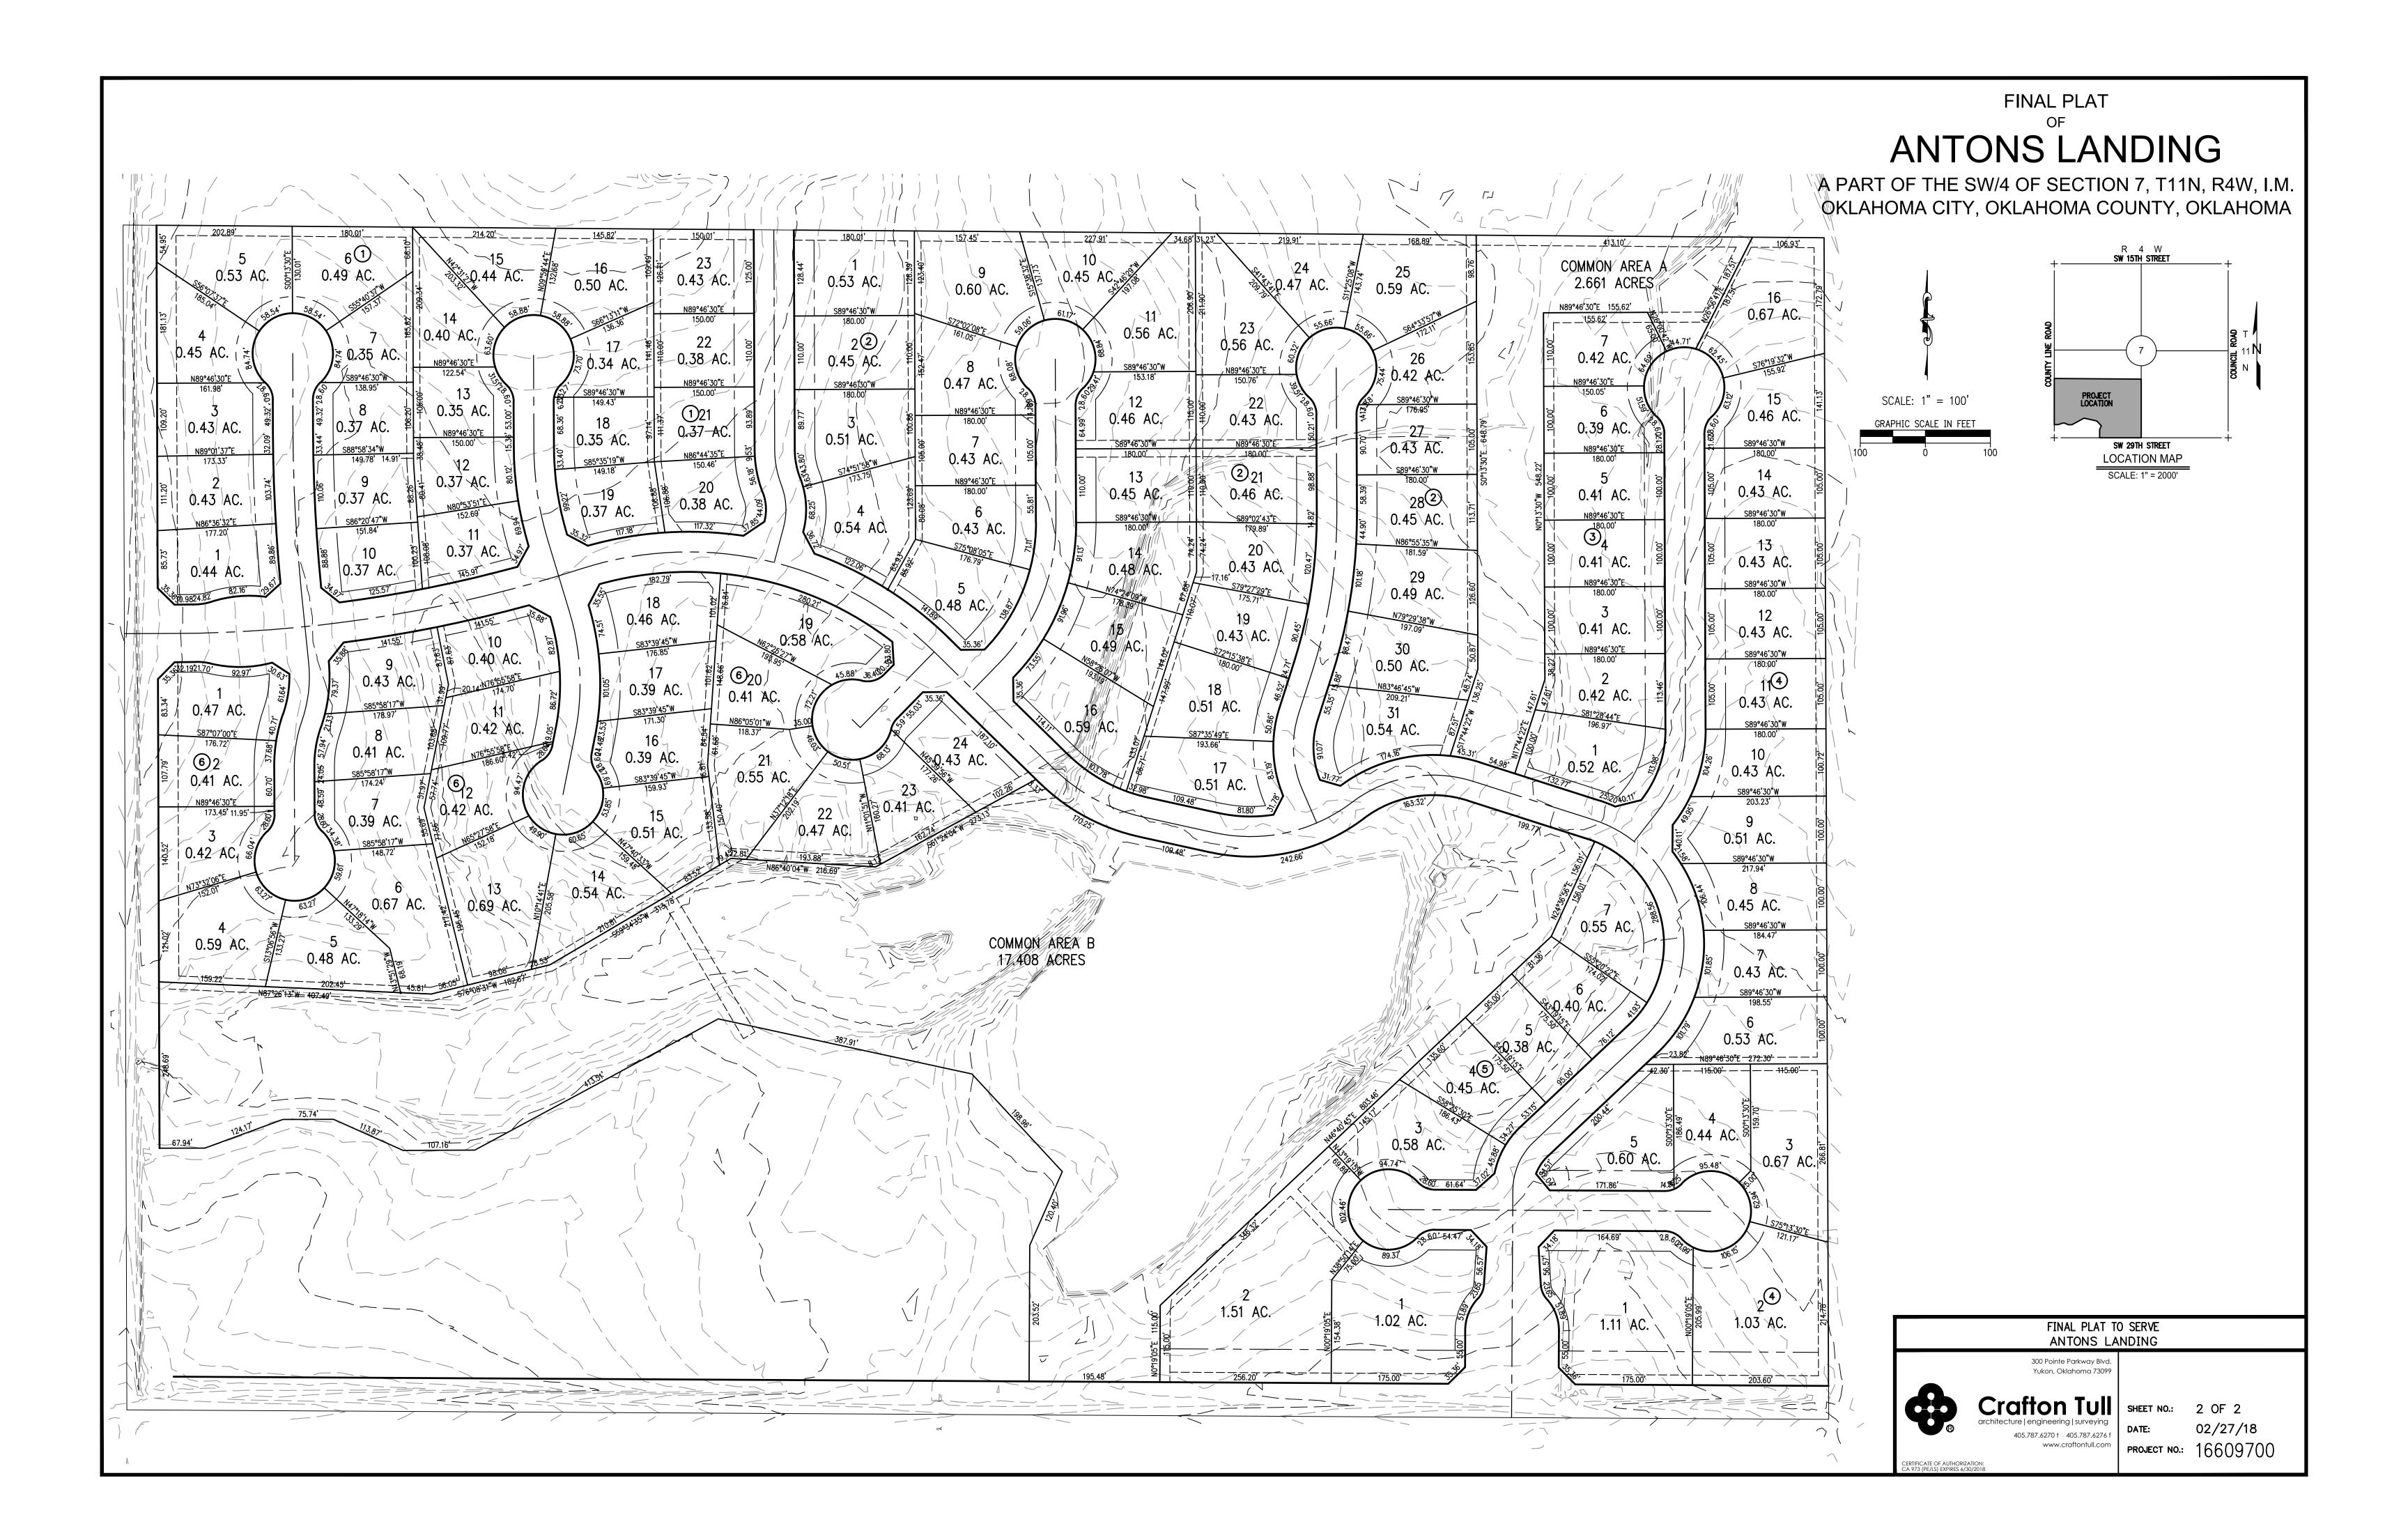

This 102 acre gated community includes only 108 urban home sites served by full city utilities. Lot sizes range from 1/3 to over 1 acre each, and minimum home sizes range from 2200 to 4000 square feet depending on location in the community.

Enclosed please find a plat showing lot availability, a price sheet, a list of our Exclusive Builders with their contact information and a synopsis of the Covenants & Restrictions. The Covenants & Restrictions in their entirety can be found on our website.