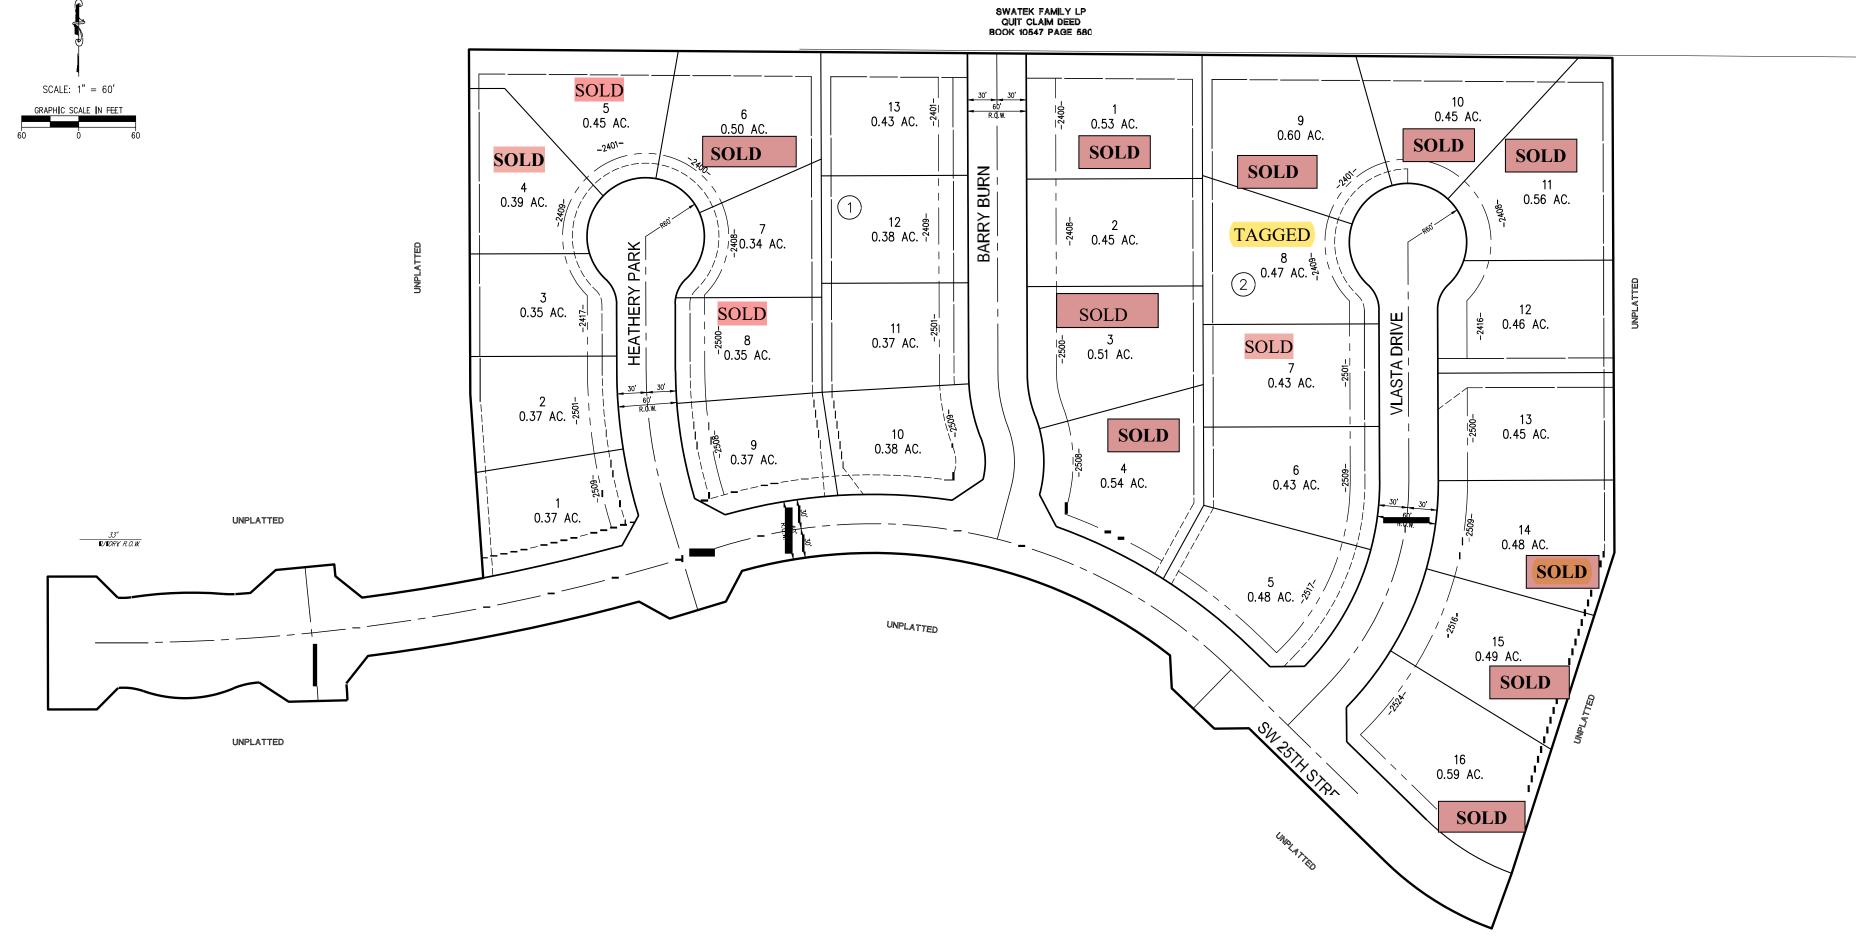

## **Anton's Landing** Lot Inventory - Phase I

| Lot | <b>Block</b> | <u>Status</u> | <u>Min. Sq. Ft.</u> | Notes | Acre | ]  | Pricing |
|-----|--------------|---------------|---------------------|-------|------|----|---------|
| 1   | 1            | Available     | 2200                |       | 0.37 | \$ | 88,900  |
| 2   | 1            | Available     | 2200                |       | 0.37 | \$ | 88,900  |
| 3   | 1            | Available     | 2200                |       | 0.35 | \$ | 88,900  |
| 4   | 1            | Sold          | 2200                |       | 0.40 |    | Sold    |
| 5   | 1            | Available     | 2200                |       | 0.44 | \$ | 89,900  |
| 6   | 1            | Sold          | 2200                |       | 0.50 |    | Sold    |
| 7   | 1            | Available     | 2200                |       | 0.34 | \$ | 88,900  |
| 8   | 1            | Available     | 2200                |       | 0.35 | \$ | 88,900  |
| 9   | 1            | Available     | 2200                |       | 0.37 | \$ | 88,900  |
| 10  | 1            | Available     | 2200                |       | 0.38 | \$ | 88,900  |
| 11  | 1            | Available     | 2200                |       | 0.37 | \$ | 88,900  |
| 12  | 1            | Available     | 2200                |       | 0.38 | \$ | 88,900  |
| 13  | 1            | Available     | 2200                |       | 0.43 | \$ | 89,900  |
| 1   | 2            | Sold          | 2200                |       | 0.53 |    | Sold    |
| 2   | 2            | Available     | 2200                |       | 0.45 | \$ | 88,900  |
| 3   | 2            | Sold          | 2200                |       | 0.51 |    | Sold    |
| 4   | 2            | Sold          | 2200                |       | 0.54 |    | Sold    |
| 5   | 2            | Available     | 2200                |       | 0.48 | \$ | 89,900  |
| 6   | 2            | Available     | 2200                |       | 0.43 | \$ | 88,900  |
| 7   | 2            | Sold          | 2200                |       | 0.43 |    | Sold    |
| 8   | 2            | Tagged        | 2200                |       | 0.47 | \$ | 88,900  |
| 9   | 2            | Sold          | 2200                |       | 0.60 |    | Sold    |
| 10  | 2            | Sold          | 2200                |       | 0.45 |    | Sold    |
| 11  | 2            | Sold          | 2200                |       | 0.56 |    | Sold    |
| 12  | 2            | Available     | 2200                |       | 0.46 | \$ | 88,900  |
| 13  | 2            | Available     | 2200                |       | 0.45 | \$ | 88,900  |
| 14  | 2            | Sold          | 2200                |       | 0.48 |    | Sold    |

# PHASE 1 September 2024